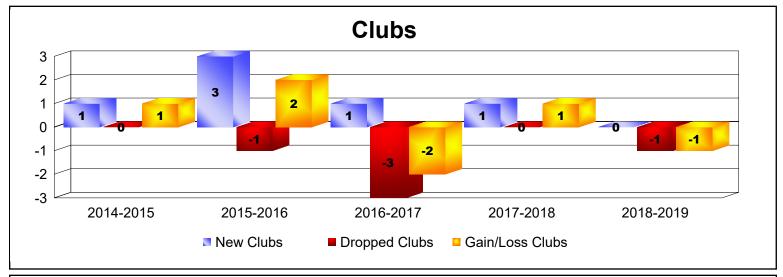

| Year      | New<br>Clubs | Dropped<br>Clubs | Gain/<br>Loss<br>Clubs | New<br>Members | Charter<br>Members | Reinstate<br>Members | Transfer<br>Members | Total<br>Member<br>Added | Total<br>Members<br>Dropped | Gain/<br>Loss<br>Members |
|-----------|--------------|------------------|------------------------|----------------|--------------------|----------------------|---------------------|--------------------------|-----------------------------|--------------------------|
| 2014-2015 | 1            | 0                | 1                      | 58             | 54                 | 9                    | 21                  | 142                      | -129                        | 13                       |
| 2015-2016 | 3            | -1               | 2                      | 66             | 111                | 9                    | 16                  | 202                      | -124                        | 78                       |
| 2016-2017 | 1            | -3               | -2                     | 52             | 28                 | 3                    | 2                   | 85                       | -197                        | -112                     |
| 2017-2018 | 1            | 0                | 1                      | 47             | 32                 | 4                    | 1                   | 84                       | -100                        | -16                      |
| 2018-2019 | 0            | -1               | -1                     | 60             | 4                  | 1                    | 1                   | 66                       | -82                         | -16                      |
| Average   | 1            | -1               | 0                      | 57             | 46                 | 5                    | 8                   | 116                      | -126                        | -11                      |