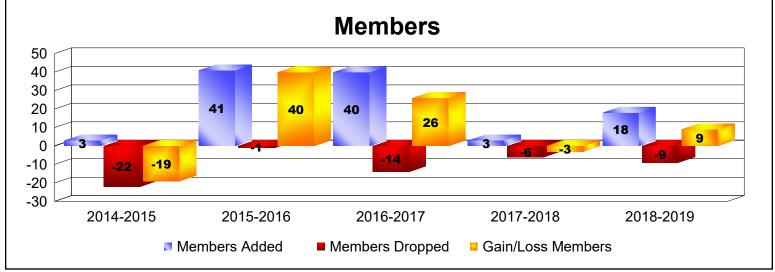

MBR0065 Page 3 of 4 10/23/2019 1:29:18PM

| Year      | New<br>Clubs | Dropped<br>Clubs | Gain/<br>Loss<br>Clubs | New<br>Members | Charter<br>Members | Reinstate<br>Members | Transfer<br>Members | Total<br>Member<br>Added | Total<br>Members<br>Dropped | Gain/<br>Loss<br>Members |
|-----------|--------------|------------------|------------------------|----------------|--------------------|----------------------|---------------------|--------------------------|-----------------------------|--------------------------|
| 2014-2015 | 0            | -1               | -1                     | 3              | 0                  | 0                    | 0                   | 3                        | -22                         | -19                      |
| 2015-2016 | 0            | 0                | 0                      | 22             | 6                  | 13                   | 0                   | 41                       | -1                          | 40                       |
| 2016-2017 | 1            | 0                | 1                      | 20             | 20                 | 0                    | 0                   | 40                       | -14                         | 26                       |
| 2017-2018 | 0            | 0                | 0                      | 2              | 0                  | 1                    | 0                   | 3                        | -6                          | -3                       |
| 2018-2019 | 0            | 0                | 0                      | 16             | 0                  | 0                    | 2                   | 18                       | -9                          | 9                        |
| Average   | 0            | 0                | 0                      | 13             | 5                  | 3                    | 0                   | 21                       | -10                         | 11                       |