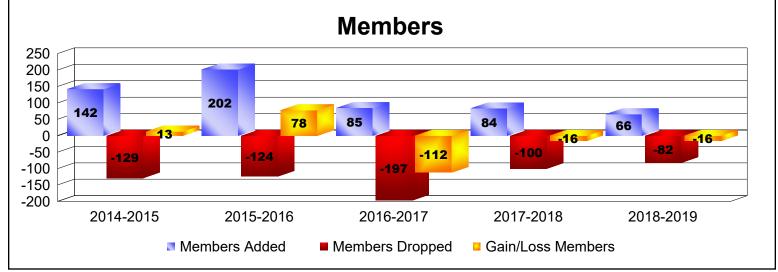

| Year      | New<br>Clubs | Dropped<br>Clubs | Gain/<br>Loss<br>Clubs | New<br>Members | Charter<br>Members | Reinstate<br>Members | Transfer<br>Members | Total<br>Member<br>Added | Total<br>Members<br>Dropped | Gain/<br>Loss<br>Members |
|-----------|--------------|------------------|------------------------|----------------|--------------------|----------------------|---------------------|--------------------------|-----------------------------|--------------------------|
| 2014-2015 | 1            | 0                | 1                      | 58             | 54                 | 9                    | 21                  | 142                      | -129                        | 13                       |
| 2015-2016 | 3            | -1               | 2                      | 66             | 111                | 9                    | 16                  | 202                      | -124                        | 78                       |
| 2016-2017 | 1            | -3               | -2                     | 52             | 28                 | 3                    | 2                   | 85                       | -197                        | -112                     |
| 2017-2018 | 1            | 0                | 1                      | 47             | 32                 | 4                    | 1                   | 84                       | -100                        | -16                      |
| 2018-2019 | 0            | -1               | -1                     | 60             | 4                  | 1                    | 1                   | 66                       | -82                         | -16                      |
| Average   | 1            | -1               | 0                      | 57             | 46                 | 5                    | 8                   | 116                      | -126                        | -11                      |