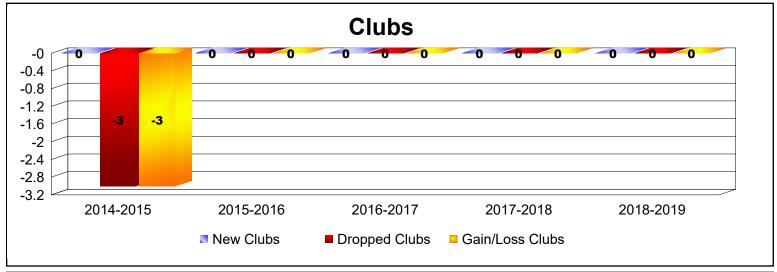

MBR0065 Page 2 of 4 10/23/2019 1:29:18PM

| Year      | New<br>Clubs | Dropped<br>Clubs | Gain/<br>Loss<br>Clubs | New<br>Members | Charter<br>Members | Reinstate<br>Members | Transfer<br>Members | Total<br>Member<br>Added | Total<br>Members<br>Dropped | Gain/<br>Loss<br>Members |
|-----------|--------------|------------------|------------------------|----------------|--------------------|----------------------|---------------------|--------------------------|-----------------------------|--------------------------|
| 2014-2015 | 0            | -3               | -3                     | 0              | 0                  | 0                    | 0                   | 0                        | -82                         | -82                      |
| 2015-2016 | 0            | 0                | 0                      | 0              | 0                  | 0                    | 0                   | 0                        | 0                           | 0                        |
| 2016-2017 | 0            | 0                | 0                      | 0              | 0                  | 0                    | 0                   | 0                        | 0                           | 0                        |
| 2017-2018 | 0            | 0                | 0                      | 0              | 0                  | 0                    | 0                   | 0                        | 0                           | 0                        |
| 2018-2019 | 0            | 0                | 0                      | 0              | 0                  | 0                    | 0                   | 0                        | 0                           | 0                        |
| Average   | 0            | -1               | -1                     | 0              | 0                  | 0                    | 0                   | 0                        | -16                         | -16                      |