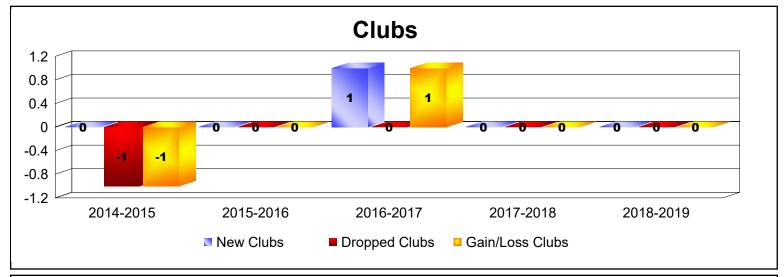

MBR0065 Page 3 of 4 10/23/2019 1:29:18PM

| Year      | New<br>Clubs | Dropped<br>Clubs | Gain/<br>Loss<br>Clubs | New<br>Members | Charter<br>Members | Reinstate<br>Members | Transfer<br>Members | Total<br>Member<br>Added | Total<br>Members<br>Dropped | Gain/<br>Loss<br>Members |
|-----------|--------------|------------------|------------------------|----------------|--------------------|----------------------|---------------------|--------------------------|-----------------------------|--------------------------|
| 2014-2015 | 0            | -1               | -1                     | 3              | 0                  | 0                    | 0                   | 3                        | -22                         | -19                      |
| 2015-2016 | 0            | 0                | 0                      | 22             | 6                  | 13                   | 0                   | 41                       | -1                          | 40                       |
| 2016-2017 | 1            | 0                | 1                      | 20             | 20                 | 0                    | 0                   | 40                       | -14                         | 26                       |
| 2017-2018 | 0            | 0                | 0                      | 2              | 0                  | 1                    | 0                   | 3                        | -6                          | -3                       |
| 2018-2019 | 0            | 0                | 0                      | 16             | 0                  | 0                    | 2                   | 18                       | -9                          | 9                        |
| Average   | 0            | 0                | 0                      | 13             | 5                  | 3                    | 0                   | 21                       | -10                         | 11                       |