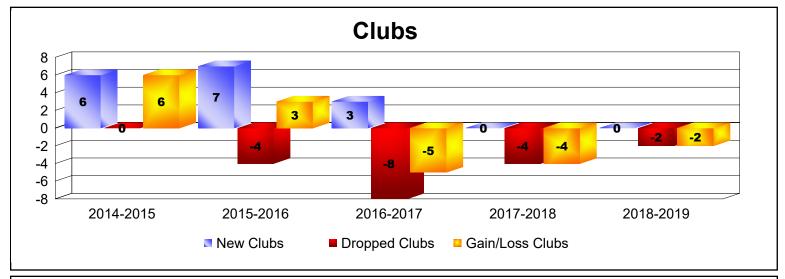

MBR0065 Page 1 of 4 10/23/2019 1:29:18PM

| Year      | New<br>Clubs | Dropped<br>Clubs | Gain/<br>Loss<br>Clubs | New<br>Members | Charter<br>Members | Reinstate<br>Members | Transfer<br>Members | Total<br>Member<br>Added | Total<br>Members<br>Dropped | Gain/<br>Loss<br>Members |
|-----------|--------------|------------------|------------------------|----------------|--------------------|----------------------|---------------------|--------------------------|-----------------------------|--------------------------|
| 2014-2015 | 6            | 0                | 6                      | 113            | 159                | 47                   | 10                  | 329                      | -286                        | 43                       |
| 2015-2016 | 7            | -4               | 3                      | 187            | 173                | 16                   | 43                  | 419                      | -465                        | -46                      |
| 2016-2017 | 3            | -8               | -5                     | 313            | 98                 | 11                   | 20                  | 442                      | -395                        | 47                       |
| 2017-2018 | 0            | -4               | -4                     | 222            | 23                 | 38                   | 22                  | 305                      | -337                        | -32                      |
| 2018-2019 | 0            | -2               | -2                     | 113            | 11                 | 8                    | 10                  | 142                      | -218                        | -76                      |
| Average   | 3            | -4               | 0                      | 190            | 93                 | 24                   | 21                  | 327                      | -340                        | -13                      |