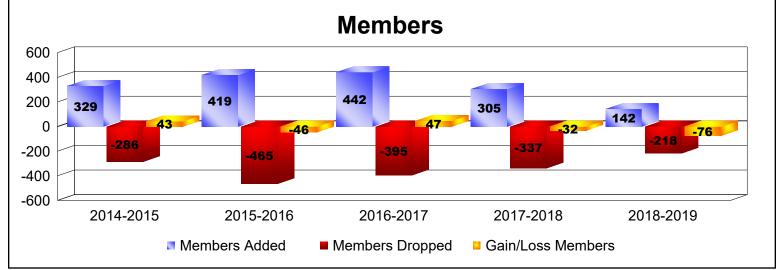

MBR0065 Page 1 of 4 10/23/2019 1:29:18PM

| Year      | New<br>Clubs | Dropped<br>Clubs | Gain/<br>Loss<br>Clubs | New<br>Members | Charter<br>Members | Reinstate<br>Members | Transfer<br>Members | Total<br>Member<br>Added | Total<br>Members<br>Dropped | Gain/<br>Loss<br>Members |
|-----------|--------------|------------------|------------------------|----------------|--------------------|----------------------|---------------------|--------------------------|-----------------------------|--------------------------|
| 2014-2015 | 6            | 0                | 6                      | 113            | 159                | 47                   | 10                  | 329                      | -286                        | 43                       |
| 2015-2016 | 7            | -4               | 3                      | 187            | 173                | 16                   | 43                  | 419                      | -465                        | -46                      |
| 2016-2017 | 3            | -8               | -5                     | 313            | 98                 | 11                   | 20                  | 442                      | -395                        | 47                       |
| 2017-2018 | 0            | -4               | -4                     | 222            | 23                 | 38                   | 22                  | 305                      | -337                        | -32                      |
| 2018-2019 | 0            | -2               | -2                     | 113            | 11                 | 8                    | 10                  | 142                      | -218                        | -76                      |
| Average   | 3            | -4               | 0                      | 190            | 93                 | 24                   | 21                  | 327                      | -340                        | -13                      |