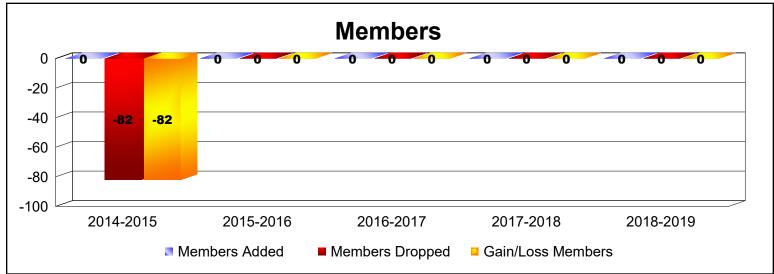

MBR0065 Page 2 of 4 10/23/2019 1:29:18PM

| Year      | New<br>Clubs | Dropped<br>Clubs | Gain/<br>Loss<br>Clubs | New<br>Members | Charter<br>Members | Reinstate<br>Members | Transfer<br>Members | Total<br>Member<br>Added | Total<br>Members<br>Dropped | Gain/<br>Loss<br>Members |
|-----------|--------------|------------------|------------------------|----------------|--------------------|----------------------|---------------------|--------------------------|-----------------------------|--------------------------|
| 2014-2015 | 0            | -3               | -3                     | 0              | 0                  | 0                    | 0                   | 0                        | -82                         | -82                      |
| 2015-2016 | 0            | 0                | 0                      | 0              | 0                  | 0                    | 0                   | 0                        | 0                           | 0                        |
| 2016-2017 | 0            | 0                | 0                      | 0              | 0                  | 0                    | 0                   | 0                        | 0                           | 0                        |
| 2017-2018 | 0            | 0                | 0                      | 0              | 0                  | 0                    | 0                   | 0                        | 0                           | 0                        |
| 2018-2019 | 0            | 0                | 0                      | 0              | 0                  | 0                    | 0                   | 0                        | 0                           | 0                        |
| Average   | 0            | -1               | -1                     | 0              | 0                  | 0                    | 0                   | 0                        | -16                         | -16                      |